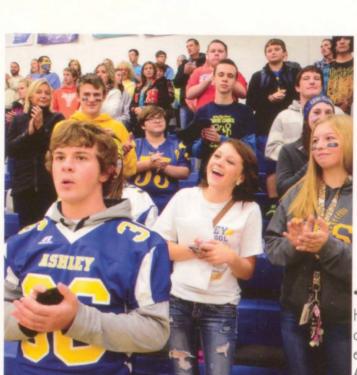

## STUDENT COUNCIL

\*Working Hard\* Members of the student council discuss their plans for the homecoming pep assembly before the festivties begin.

\*Fun Had by All\* Students show off their excitement for homecoming during the pep assembly organized by student council. Students in each grade enjoyed competing against each other in several challenging games and activities as Ashley students cheered from the stands.