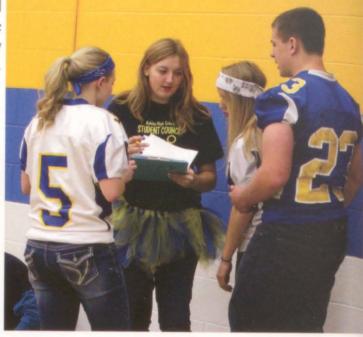

## STUDENT COUNCIL

\*Working Hard\* Members of the student council discuss their plans for the homecoming pep assembly before the festivties begin.

\*Fun Had by All\* Students show off their excitement for homecoming during the pep assembly organized by student council. Students in each grade enjoyed competing against each other in several challenging games and activities as Ashley students cheered from the stands.